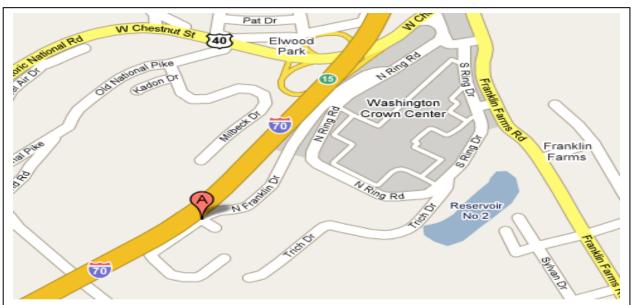

Take Route 70 to the Chestnut Street exit.(exit #15) Bear right onto Chestnut Street (RT40) East. Turn right past the Sunoco gas station, into the Washington Crown Center Mall parking lot. Keep right about ¼ mile and then turn right onto North Franklin Drive. Go to top of the hill. We are the fourth bldg. on the left which is the Franklin Heights Professional Center we are suite # 4.